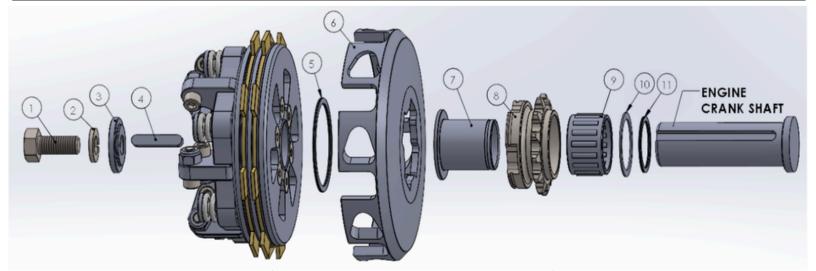

## **ASSEMBLY INSTRUCTIONS 12–20 TOOTH DRIVERS**

| ITEM | PART #    | DESCRIPTION                                    | ITEM | PART #     | DESCRIPTION                                              |
|------|-----------|------------------------------------------------|------|------------|----------------------------------------------------------|
| #1   | PC-1234   | Clutch Bolt                                    | #7   | PM-134095  | 22mm x 26mm Driver Bushing                               |
| #2   | PC-3160   | 5/16 Lock Washer                               | #8   | PM-134**** | Performance Precision ** Tooth 4 Prong Driver            |
| #3   | PC-7033   | Aluminum Stepped Clutch Washer                 | #9   | PC-5114    | 22mm ID x 26mm OD x 17mm Long Cage Assy & Roller Bearing |
| #4   | PC-7035   | Clutch Key                                     | #10  | PC-7040    | .88 ID x 1.10 OD x .030 Thick Thrust Washer              |
| #5   | PC-7032   | 11/2" Spiral External Retaining Ring           | #11  | PC-7031    | 7/8" Spiral External Retaining Ring                      |
| #6   | PM-134015 | Drum for Performance Precision 4 Prong Drivers |      |            |                                                          |