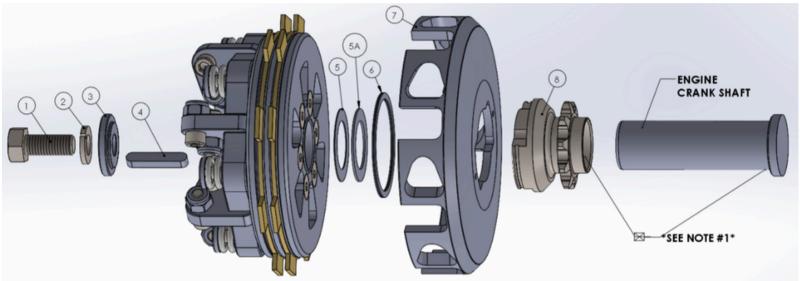

## ASSEMBLY INSTRUCTIONS 10B, 11B, 10, & 11 TOOTH DRIVERS

| ITEM # | PART #        | DESCRIPTION                                                     | NOTES:                                                                                                                                      |                                                 |
|--------|---------------|-----------------------------------------------------------------|---------------------------------------------------------------------------------------------------------------------------------------------|-------------------------------------------------|
| #1     | PC-1234       | Clutch Bolt                                                     | <ul> <li>#1 – Apply a small amount<br/>of nanoceramic grease to<br/>bearing &amp; inside diameter of<br/>driver, and shoulder of</li> </ul> |                                                 |
| #2     | PC-3160       | 5/16 Lock Washer                                                |                                                                                                                                             |                                                 |
| #3     | PC-7033       | Aluminum Stepped Clutch Washer                                  |                                                                                                                                             |                                                 |
| #4     | PC-7035       | Clutch Key                                                      | crank shaft. Recommended grease PMC P/N PC-7200                                                                                             |                                                 |
| #5     | PC-7042       | 3/4" ID x 1 1/8" OD X .015 thick Thrust Washer *SEE NOTE #2*    | (not included).                                                                                                                             | P/VEP                                           |
| #5A    | PC-7041       | 3/4" ID x 1 1/8" OD X .030 thick Thrust Washer *SEE NOTE #2*    | # <b>2</b> - Use item 5 OR 5A (not                                                                                                          | <b>PERFORMANCE</b><br>Manufacturing Corporation |
| #6     | PC-7034       | 17/16" Spiral External Retaining Ring                           | both) to achieve proper end play of clutch on crank                                                                                         |                                                 |
| #7     | PM-134010/015 | Drum for Performance Precision 2 or 4 Prong Drivers             | (cranks may vary in length).                                                                                                                |                                                 |
| #8     | PM-134****    | Performance Precision ** Tooth 2 or 4 Prong Driver with Bearing |                                                                                                                                             |                                                 |